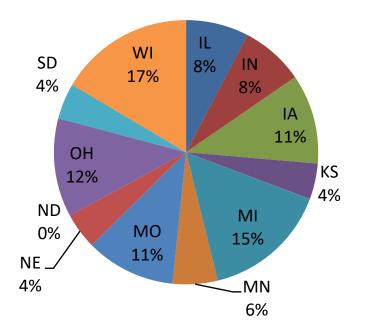

issued
- Importance of market research



# CURRENT STATUS OF REGIONAL AQUACULTURE

IOWA STATE UNIVERSITY



### **Rising Seafood Demand**

Aquaculture Is Expanding to Meet World Fish Demand



Source: Historical data 1950–2010: FAO. 2014. "FishStatJ." Rome: FAO. Projections 2011–2050: Calculated at WRJ, assumes 10 percent reduction in wild fish catch between 2010 and 2050, and linear growth of aquaculture production at an additional 2 million tons per year between 2010 and 2050.

See www.wri.org/publication/improving-aquaculture for full paper.

WORLD RESOURCES INSTITUTE

IOWA STATE UNIVERSITY





#### NCR Aquaculture



#### **IOWA STATE UNIVERSITY**







### 2014 NCR Aquaculture Needs Survey

C. Weeks, W. Lynch, J. Morris

### Background Information

#### **Respondent % by State**



#### **Survey Particpants Occupation**



23

#### NCR Aquaculture Species



What type of aquaculture systems do you have at your facility or most accustomed to working with (check all that apply)?

#### Ponds RAS Flow-through **Aquaponics** Cages Not Applicable 0 20 40 60 80 %

#### **NCR Aquaculture Systems**



## Rate each item based on the severity that it is impeding commercial aquaculture development in the NCR

(I = No Problem, 4 = Major Problem)

#### Impediments / Industry top 4



### Priorities



### Priorities - Species



**All Responses Combined** 

#### Priorities (Species) / Industry Top 7



### NCRAC Funding by Subject (Number of Projects) 1988-2018



#### IOWA STATE UNIVERSITY



#### Species Priorities by State

Observation: Difficulty in selecting a primary #1 sp