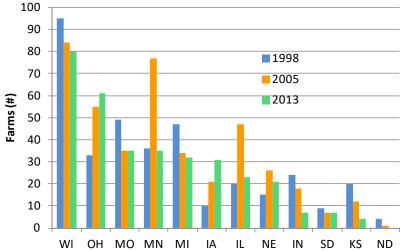

#### Species Priorities by State

Observation: Difficulty in selecting a primary #1 species across NCR states

|    | #1                 | #2                 | #3                  |
|----|--------------------|--------------------|---------------------|
| IL | Tilapia            | Largemouth bass    | Hybrid striped bass |
| IN | Largemouth bass    | Yellow Perch       | Marine Shrimp       |
| IA | Marine Shrimp      | Yellow Perch       | Walleye / saugeye   |
| KS | Catfish            | Sunfish / bluegill | Largemouth bass     |
| MI | Trout / salmonids  | Walleye / saugeye  | Yellow Perch        |
| MN | Baitfish           | Yellow Perch       | Walleye / saugeye   |
| MO | Sunfish / bluegill | Largemouth bass    | Crappies            |
| NE | Walleye / saugeye  | Yellow Perch       | Trout / salmonids   |
| OH | Largemouth bass    | Yellow Perch       | Walleye / saugeye   |
| SD | Baitfish           | Yellow Perch       | Marine /new         |
| WI | Walleye / saugeye  | Trout / salmonids  | Yellow Perch        |