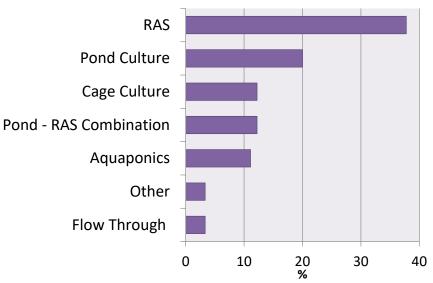

If NCRAC were to focus on one rearing system with the best potential to substantially increase NCR aquaculture in the next five years, it would be (check only one):

#### **Priorities - Systems**

#### All Responses Combined