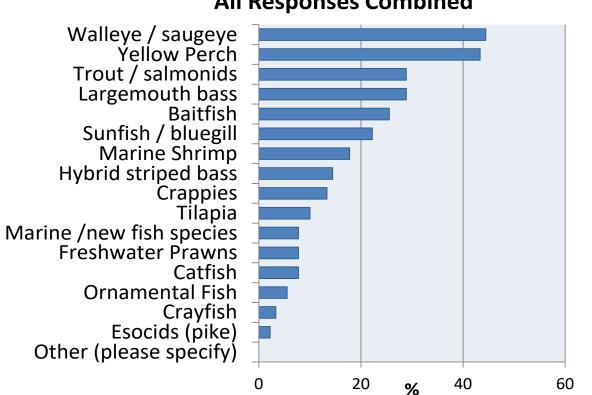

### Priorities - Species

**All Responses Combined** 

#### Priorities (Species) / Industry Top 7