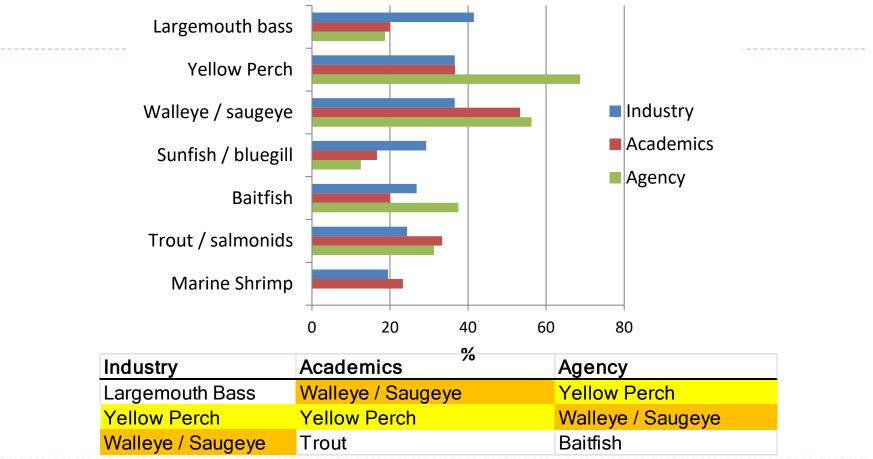

#### Species Priorities by State

Observation: Difficulty in selecting a primary #1 species across NCR states

|    | #1                 | #2                 | #3                  |
|----|--------------------|--------------------|---------------------|
| IL | Tilapia            | Largemouth bass    | Hybrid striped bass |
| IN | Largemouth bass    | Yellow Perch       | Marine Shrimp       |
| IA | Marine Shrimp      | Yellow Perch       | Walleye / saugeye   |
| KS | Catfish            | Sunfish / bluegill | Largemouth bass     |
| MI | Trout / salmonids  | Walleye / saugeye  | Yellow Perch        |
| MN | Baitfish           | Yellow Perch       | Walleye / saugeye   |
| MO | Sunfish / bluegill | Largemouth bass    | Crappies            |
| NE | Walleye / saugeye  | Yellow Perch       | Trout / salmonids   |
| OH | Largemouth bass    | Yellow Perch       | Walleye / saugeye   |
| SD | Baitfish           | Yellow Perch       | Marine /new         |
| WI | Walleye / saugeye  | Trout / salmonids  | Yellow Perch        |