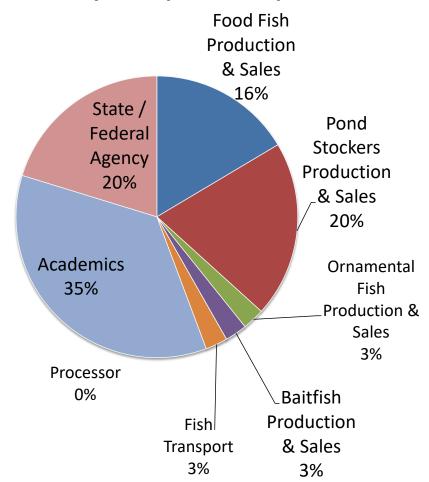

# CURRENT STATUS OF REGIONAL AQUACULTURE

IOWA STATE UNIVERSITY



### **Rising Seafood Demand**

Aquaculture Is Expanding to Meet World Fish Demand



Source: Historical data 1950–2010: FAO. 2014. "FishStatJ." Rome: FAO. Projections 2011–2050: Calculated at WRJ, assumes 10 percent reduction in wild fish catch between 2010 and 2050, and linear growth of aquaculture production at an additional 2 million tons per year between 2010 and 2050.

See www.wri.org/publication/improving-aquaculture for full paper.

WORLD RESOURCES INSTITUTE

IOWA STATE UNIVERSITY





#### NCR Aquaculture



#### **IOWA STATE UNIVERSITY**







### 2014 NCR Aquaculture Needs Survey

C. Weeks, W. Lynch, J. Morris

### Background Information

#### **Respondent % by State**



#### **Survey Particpants Occupation**



23

#### NCR Aquaculture Species



What type of aquaculture systems do you have at your facility or most accustomed to working with (check all that apply)?

#### Ponds RAS Flow-through **Aquaponics** Cages Not Applicable 0 20 40 60 80 %

#### **NCR Aquaculture Systems**



## Rate each item based on the severity that it is impeding commercial aquaculture development in the NCR

(I = No Problem, 4 = Major Problem)

#### Impediments / Industry top 4



### Priorities



### Priorities - Species



**All Responses Combined** 

#### Priorities (Species) / Industry Top 7



### NCRAC Funding by Subject (Number of Projects) 1988-2018



#### IOWA STATE UNIVERSITY



#### Species Priorities by State

Observation: Difficulty in selecting a primary #1 species across NCR states

|    | #1