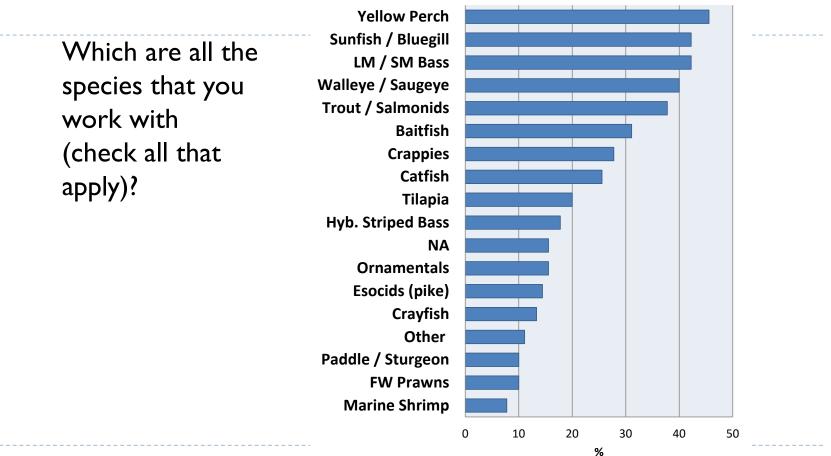

#### NCR Aquaculture Species

What type of aquaculture systems do you have at your facility or most accustomed to working with (check all that apply)?