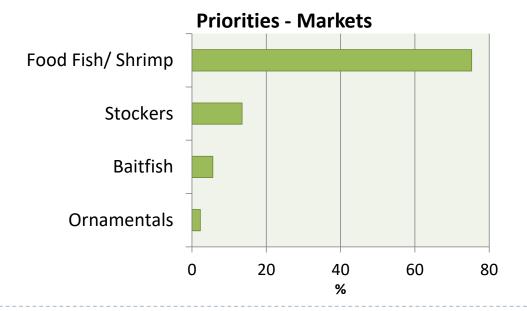

Priorities - Markets

If NCRAC were to focus on one market with the best potential to substantially increase NCR aquaculture in the next five years, it would be (check only one):

All Responses Combined

Priorities - Systems