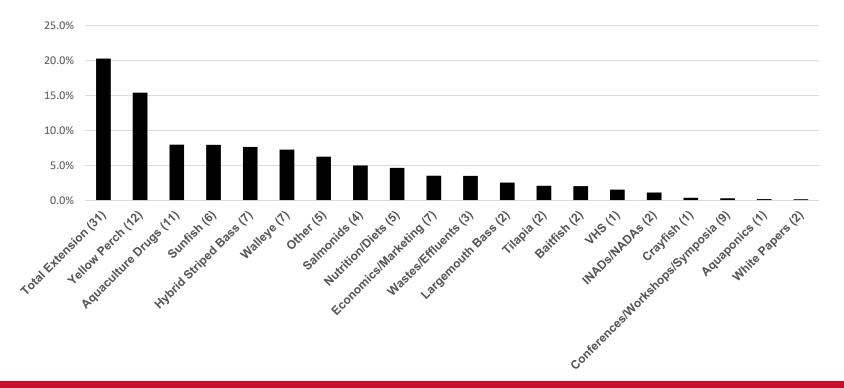

Aquaculture Needs Survey

C. Weeks, W. Lynch, J. Morris

### Background Information

#### **Respondent % by State**



#### **Survey Particpants Occupation**



23

#### NCR Aquaculture Species



What type of aquaculture systems do you have at your facility or most accustomed to working with (check all that apply)?

#### Ponds RAS Flow-through **Aquaponics** Cages Not Applicable 0 20 40 60 80 %

#### **NCR Aquaculture Systems**



## Rate each item based on the severity that it is impeding commercial aquaculture development in the NCR

(I = No Problem, 4 = Major Problem)

#### Impediments / Industry top 4



### Priorities



### Priorities - Species



**All Responses Combined** 

#### Priorities (Species) / Industry Top 7



### NCRAC Funding by Subject (Number of Projects) 1988-2018



#### IOWA STATE UNIVERSITY



#### Species Priorities by State

Observation: Difficulty in selecting a primary #1 species across NCR states

|    | #1                 | #2                 | #3                  |
|----|--------------------|--------------------|---------------------|
| IL | Tilapia            | Largemouth bass    | Hybrid striped bass |
| IN | Largemouth bass    | Yellow Perch       | Marine Shrimp       |
| IA | Marine Shrimp      | Yellow Perch       | Walleye / saugeye   |
| KS | Catfish            | Sunfish / bluegill | Largemouth bass     |
| MI | Trout / salmonids  | Walleye / saugeye  | Yellow Perch        |
| MN | Baitfish           | Yellow Perch       | Walleye / saugeye   |
| MO | Sunfish / bluegill | Largemouth bass    | Crappies            |
| NE | Walleye / s