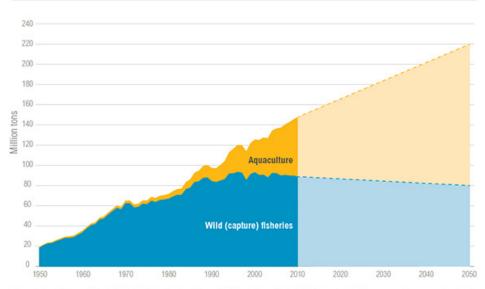

### **Rising Seafood Demand**

Aquaculture Is Expanding to Meet World Fish Demand

Source: Historical data 1950–2010: FAO. 2014. "FishStatJ." Rome: FAO. Projections 2011–2050: Calculated at WRJ, assumes 10 percent reduction in wild fish catch between 2010 and 2050, and linear growth of aquaculture production at an additional 2 million tons per year between 2010 and 2050.

See www.wri.org/publication/improving-aquaculture for full paper.

WORLD RESOURCES INSTITUTE

IOWA STATE UNIVERSITY