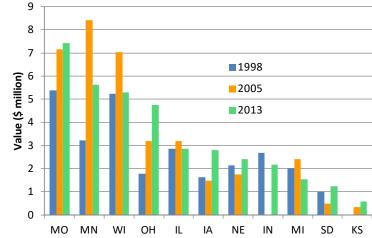

#### Species Priorities by State

Observation: Difficulty in selecting a primary #1 species across NCR states

|    | #1                 | #2                 | #3                  |
|----|--------------------|--------------------|---------------------|
| IL | Tilapia            | Largemouth bass    | Hybrid striped bass |
| IN | Largemouth bass    | Yellow Perch       | Marine Shrimp       |
| IA | Marine Shrimp      | Yellow Perch       | Walleye / saugeye   |
| KS | Catfish            | Sunfish / bluegill | Largemouth bass     |
| MI | Trout / salmonids  | Walleye / saugeye  | Yellow Perch        |
| MN | Baitfish           | Yellow Perch       | Walleye / saugeye   |
| MO | Sunfish / bluegill | Largemouth bass    | Crappies            |
| NE | Walleye / saugeye  | Yellow Perch       | Trout / salmonids   |
| OH | Largemouth bass    | Yellow Perch       | Walleye / saugeye   |
| SD | Baitfish           | Yellow Perch       | Marine /new         |
| WI | Walleye / saugeye  | Trout / salmonids  | Yellow Perch        |